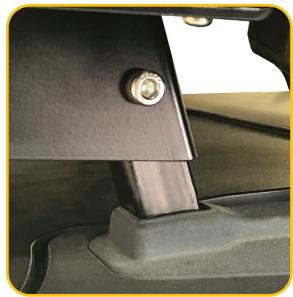

## Step 3

Secure the bracket to the sweater basket support strut. Insert the supplied M8x40 bolt into the bracket and through the lower factory hole on the sweater basket support strut. Secure on the back side of the strut with the M8 washer and M8 lock nut.