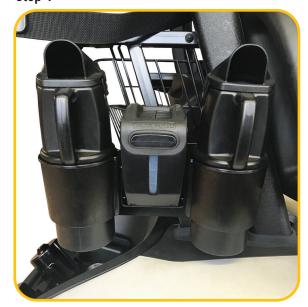

www.clubpro.com

Step 2

Attach the Iron Maid to the bracket using the supplied self-taping screws.

Step 4

Final assembly.