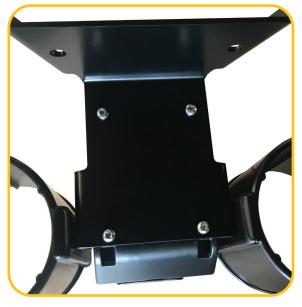

## Step 1

Attach sand bottle holders to the right and left side of the Iron Maid bracket using the supplied M6x15 bolts with a washer under the head and nylock nuts.