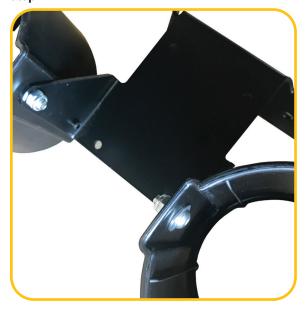

## Step 3

Secure the bracket to the sweater basket support strut. Insert the supplied M8x40 bolt into the bracket and through the lower factory hole on the sweater basket support strut. Secure on the back side of the strut with the M8 washer and M8 lock nut.