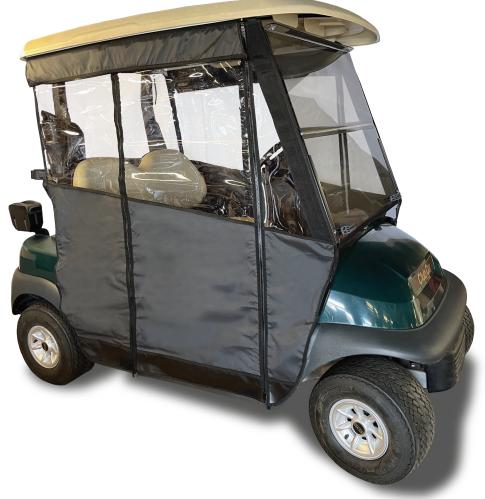

el. Slide the side and rear panels into the rails and zipper panels to each other.

www.clubpro.com



# **CLUB CAR RAIL ENCLOSURE INSTALLATION**

### Step 6



Attach the adhesive snap onto the snap on the front panel. Use the panel to approximate the location the snap will attach to the rocker panel. Clean the rocker panel and allow to dry. Apply the 3M adhesive primer to this area and allow to dry. With the snap still attached to panel expose the adhesive backing and set in place using the panel as a locating guide. Keep pressure on the snap for 60 seconds. Allow the snap adhesive to set for 24 hrs. without disturbing.



M6x20 SS bolts x2 M6 flat washers x6 M6 nylock nuts x6 ½ inch spacers x4 Adhesive snaps x2 Primer stick 1pc 43-inch rail x2 18-inch rail 1pc Windshield extrusion L/R





www.clubpro.com