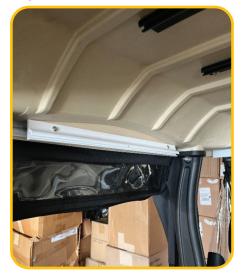

#### Step 3

Center the 18-inch rail on the inside of the "tab" on the inside of the canopy and mark holes for drilling approximately 2 inches from each end. Drill ¼ holes at each marked location. Transfer drill holes from the rail into the tab. Secure the rail with the bead facing inside the cart with the supplied M6x20 bolts with flat washers under the head and the M6 nylock nuts.