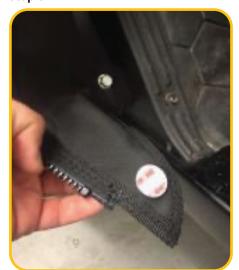

### Step 6

Attach the adhesive snap onto the snap on the front panel. Use the panel to approximate the location the snap will attach to the rocker panel. Clean the rocker panel and allow to dry. Apply the 3M adhesive primer to this area and allow to dry. With the snap still attached to panel expose the adhesive backing and set in place using the panel as a locating guide. Keep pressure on the snap for 60 seconds. Allow the snap adhesive to set for 24 hrs. without disturbing.