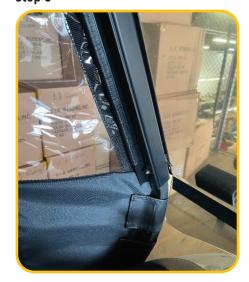

#### Step 3

Center the 18-inch rail on the inside of the "tab" on the inside of the canopy and mark holes for drilling approximately 2 inches from each end. Drill ¼ holes at each marked location. Transfer drill holes from the rail into the tab. Secure the rail with the bead facing inside the cart with the supplied M6x20 bolts with flat washers under the head and the M6 nylock nuts.