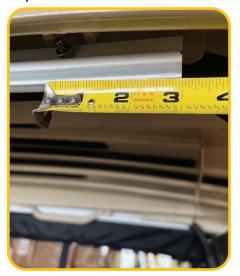

### Step 2

Rear grab handle bolt with ½ spacer between rail and handle.

Hold the 43-inch-long rail up to the cart with 3 inches extending past the forward canopy mounting bolt. Mark the location of this bolt on the rail. While holding the rail in place mark the location of the rear canopy grab handle bolt on the rail. Drill a ¼ hole in rail at both marked locations. Install the rail on the cart using the supplied M6x60 bolt with a flat washer under the head from the inside of the cart. Use a ½ inch spacer between the rail and the cart. Secure with an M6 nylock nut.