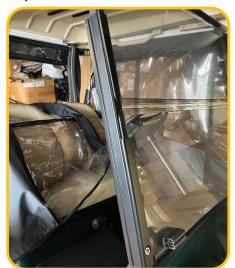

Wrap the Velcro straps around the front uprights and secure back onto the panel. Slide the side and rear panels into the rails and zipper panels to each other.

www.clubpro.com