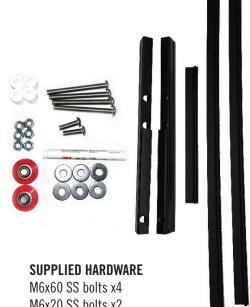

M6x20 SS bolts x2 M6 flat washers x6 M6 nylock nuts x6 ½ inch spacers x4 Adhesive snaps x2 Primer stick 1pc 43-inch rail x2 18-inch rail 1pc Windshield extrusion L/R

www.clubpro.com