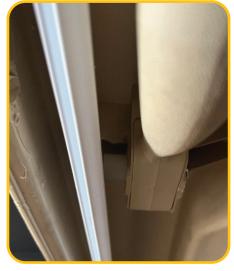

### Step 2

Rear grab handle bolt with ½ spacer between rail and handle.

Hold the 43-inch-long rail up to the cart with 3 inches extending past the forward canopy mounting bolt. Mark the location of this bolt on the rail. While holding the rail in place mark the location of the rear canopy grab handle bolt on the rail. Drill a ¼ hole in rail at both marked locations. Install the rail on the cart using the supplied M6x60 bolt with a flat washer under the head from the inside of the cart. Use a ½ inch spacer between the rail and the cart. Secure with an M6 nylock nut.

#### Step 3

Center the 18-inch rail on the inside of the "tab" on the inside of the canopy and mark holes for drilling approximately 2 inches from each end. Drill ¼ holes at each marked location. Transfer drill holes from the rail into the tab. Secure the rail with the bead facing inside the cart with the supplied M6x20 bolts with flat washers under the head and the M6 nylock nuts.