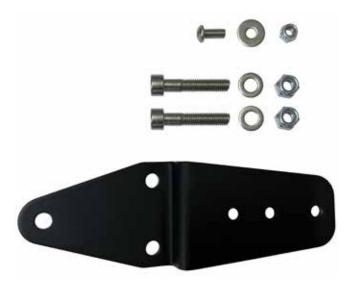

#### **SUPPLIED HARDWARE**

- 1. Single Mount Bracket
- 2. M8 x 40 Bolt (x2)
- 3. M8 Washer (x2)
- 4. M8 Locknut (x2)
- 5. M6 x 15 Bolt
- 6. M6 Washer
- 7. M6 Locknut