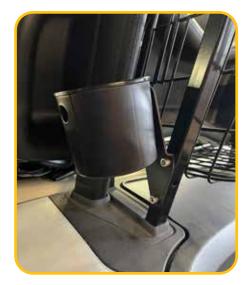

# QUICKSAND BOTTLE MOUNTING FOR YAMAHA DRIVE / DRIVE 2

# **SYAMAHA**

## Step 1



Align bracket to factory holes in sweater basket strut. Attach with M8 bolts with washer and nut on back side.

## Step 2





Align peg on plastic bottle holder with lower hole in bracket. Place M6 washer on M6 bolt and insert in hole in plastic bottle holder so flat washer is in contact with the plastic bottle holder. Install M6 locknut on back side of bracket.

#### Step 3



Place bottle in holder.

#### **SUPPLIED HARDWARE**

- 1. Single Mount Bracket
- 2. M8 x 40 Bolt (x2)
- 3. M8 Washer (x2)
- 4. M8 Locknut (x2)
- 5. M6 x 15 Bolt
- 6. M6 Washer
- 7. M6 Locknut