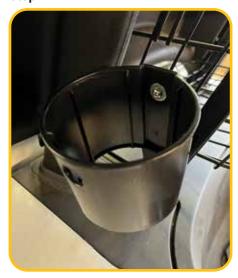

## Step 2

Align peg on plastic bottle holder with lower hole in bracket. Place M6 washer on M6 bolt and insert in hole in plastic bottle holder so flat washer is in contact with the plastic bottle holder. Install M6 locknut on back side of bracket.