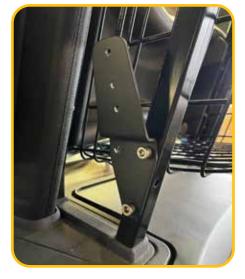

## Step 1

Align bracket to factory holes in sweater basket strut. Attach with M8 bolts with washer and nut on back side.