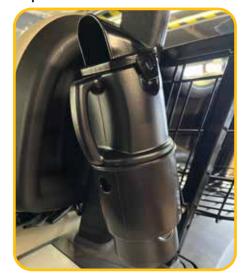

# QUICKSAND BOTTLE MOUNTING FOR YAMAHA DRIVE / DRIVE 2

# **SYAMAHA**

## Step 1



Align bracket to factory holes in sweater basket strut. Attach with M8 bolts with washer and nut on back side.

## Step 2





Align peg on plastic bottle holder with lower hole in bracket. Place M6 washer on M6 bolt and insert in hole in plastic bottle holder so flat washer is in contact with the plastic bottle holder. Install M6 locknut on back side of bracket.

#### Step 3



Place bottle in holder.

#### **SUPPLIED HARDWARE**

- 1. Single Mount Bracket
- 2. M8 x 40 Bolt (x2)
- 3. M8 Washer (x2)
- 4. M8 Locknut (x2)
- 5. M6 x 15 Bolt
- 6. M6 Washer
- 7. M6 Locknut