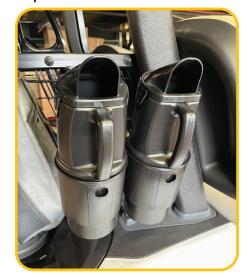

# QUICKSAND 2 BOTTLE MOUNTING FOR YAMAHA DRIVE / DRIVE 2

# **SYAMAHA**

## Step 1



Align bracket to factory holes in sweater basket strut. Attach with M8 bolts with washer and nut on back side.

## Step 2





Align peg on plastic bottle holder with lower hole in bracket. Place M6 washer on M6 bolt and insert in hole in plastic bottle holder so flat washer is in contact with the plastic bottle holder. Install M6 locknut on back side of bracket.

#### Step 3



Place bottle in holder.

#### **SUPPLIED HARDWARE**

- 1. Single Mount Bracket
- 2. M8 x 40 Bolt (x2)
- 3. M8 Washer (x2)
- 4. M8 Locknut (x2)
- 5. M6 x 15 Bolt (x2)
- 6. M6 Washer (x2)
- 7. M6 Locknut (x2)





www.clubpro.com