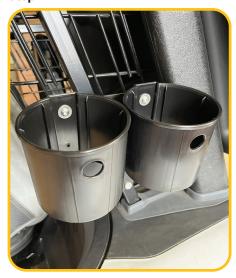

## Step 2

Align peg on plastic bottle holder with lower hole in bracket. Place M6 washer on M6 bolt and insert in hole in plastic bottle holder so flat washer is in contact with the plastic bottle holder. Install M6 locknut on back side of bracket.