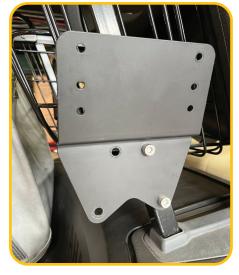

## Step 1

Align bracket to factory holes in sweater basket strut. Attach with M8 bolts with washer and nut on back side.