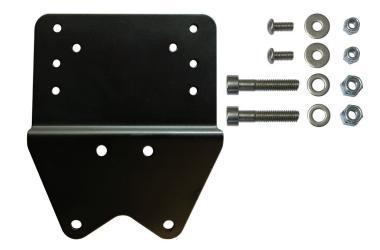

#### **SUPPLIED HARDWARE**

- 1. Single Mount Bracket
- 2. M8 x 40 Bolt (x2)
- 3. M8 Washer (x2)
- 4. M8 Locknut (x2)
- 5. M6 x 15 Bolt (x2)
- 6. M6 Washer (x2)
- 7. M6 Locknut (x2)

www.clubpro.com