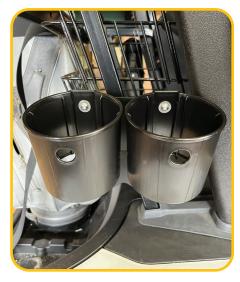

## Step 2

Align peg on plastic bottle holder with lower hole in bracket. Place M6 washer on M6 bolt and insert in hole in plastic bottle holder so flat washer is in contact with the plastic bottle holder. Install M6 locknut on back side of bracket.