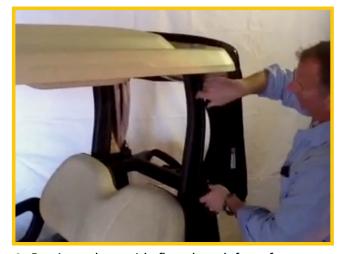

**9.** Align bracket with roof notch at center of recess and press firmly to snap in place (2 places).