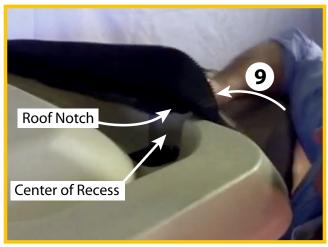

**9.** Align bracket with roof notch at center of recess and press firmly to snap in place (2 places).