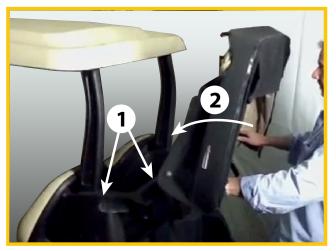

## CLUBPRO CABANA™ INSTALLATION ON CLUB CAR® PRECEDENT

- 1. Remove the two T40-Torx bolts from bag support.
- 2. Place cabana over bag support bracket.

lower mounts and tighten to 8 Nm (72 in-lb).

- **4.** Locate the two dimples in left roof support.
- 5. Drill 4mm (5/32") diameter holes at dimples. (Repeat steps 4 and 5 on right side)

- **6.** Postion cabana side flap along left roof support.
- 7. Snap side flap push rivets into drilled holes. (Repeat steps 6 and 7 on right side)

8. Open cabana cover to allow access to cabana upper mount bracket.