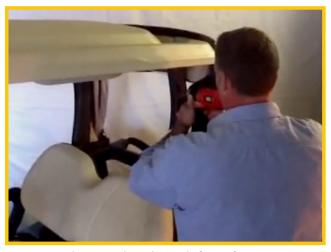

- **6.** Postion cabana side flap along left roof support.
- 7. Snap side flap push rivets into drilled holes. (Repeat steps 6 and 7 on right side)

8. Open cabana cover to allow access to cabana upper mount bracket.

**9.** Align bracket with roof notch at center of recess and press firmly to snap in place (2 places).