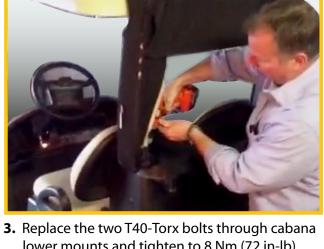

## CLUBPRO CABANA™ INSTALLATION ON CLUB CAR® PRECEDENT

- 1. Remove the two T40-Torx bolts from bag support.
- 2. Place cabana over bag support bracket.

lower mounts and tighten to 8 Nm (72 in-lb).

- **4.** Locate the two dimples in left roof support.
- 5. Drill 4mm (5/32") diameter holes at dimples. (Repeat steps 4 and 5 on right side)