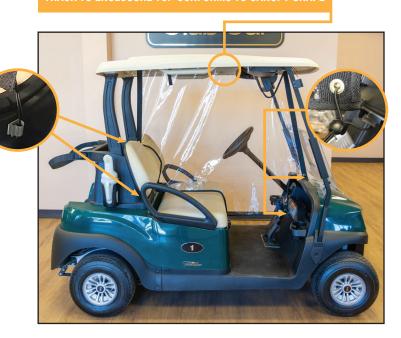

## TRACK TO ENCLOSURE TOP CONFORMS TO CANOPY SHAPE

### **DIVIDER ROLLS AWAY FOR QUICK STORAGE**

MADE FROM DURABLE MARINE GRADE VINYL

Reach out to your local Distributor or Sales Representative

**Patent Pending**