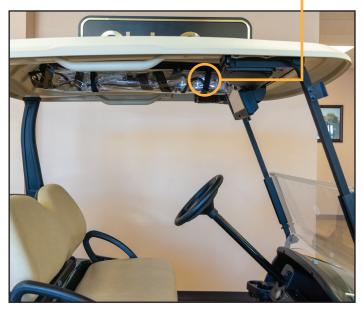

n the USA

- Available for the Tempo model both work with GPS and non GPS fitting allowance
- Easy to install
- No drilling or cart degradation with installation
- · Constructed of marine grade vinyl
- · Rolls up neatly for storage or when not needed
- Conforms to canopy top

Cleaning/Disinfecting: We recommend using a professional vinyl cleaner with no alcohol. If a disinfectant is used it is important to wash with soap and water after to dilute the disinfectant.

Note: The vinyl cannot be cleaned with an alcohol based disinfectant.

Do not store vinyl when wet.

Warranty: We will guarantee workmanship and material for 1 year (assuming installation and cleaning procedures are followed).



## TRACK TO ENCLOSURE TOP CONFORMS TO CANOPY SHAPE



### **DIVIDER ROLLS AWAY FOR QUICK STORAGE**



MADE FROM DURABLE MARINE GRADE VINYL

Reach out to your local Distributor or Sales Representative

**Patent Pending**