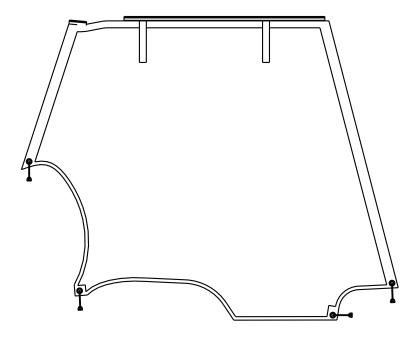

tice social distancing. The screen can be easily installed and roll up for quick storage.

#### Made in the USA

- Available for the Tempo model both work with GPS and non GPS fitting allowance
- Easy to install
- No drilling or cart degradation with installation
- · Constructed of marine grade vinyl
- · Rolls up neatly for storage or when not needed
- Conforms to canopy top

Cleaning/Disinfecting: We recommend using a professional vinyl cleaner with no alcohol. If a disinfectant is used it is important to wash with soap and water after to dilute the disinfectant.

Note: The vinyl cannot be cleaned with an alcohol based disinfectant.

Do not store vinyl when wet.

Warranty: We will guarantee workmanship and material for 1 year (assuming installation and cleaning procedures are followed).



## TRACK TO ENCLOSURE TOP CONFORMS TO CANOPY SHAPE



### **DIVIDER ROLLS AWAY FOR QUICK STORAGE**



MADE FROM DURABLE MARINE GRADE VINYL

Reach out to your local Distributor or Sales Representative

**Patent Pending**