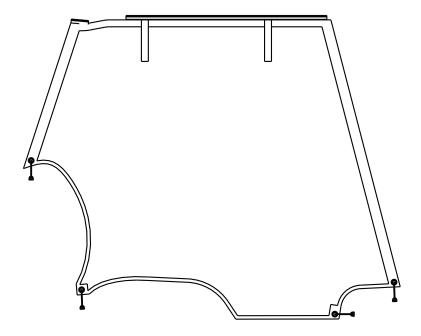

cial distancing. The screen can be easily installed and roll up for quick storage.

#### Made in the USA

- Available in (2) models, RXV & TXT both work with GPS and non GPS fitting allowance
- · Easy to install
- No drilling or cart degradation with installation
- · Constructed of marine grade vinyl
- · Rolls up neatly for storage or when not needed
- Conforms to canopy top

Cleaning/Disinfecting: We recommend using a professional vinyl cleaner with no alcohol. If a disinfectant is used it is important to wash with soap and water after to dilute the disinfectant.

Note: The vinyl cannot be cleaned with an alcohol based disinfectant.

Do not store vinyl when wet.

Warranty: We will guarantee workmanship and material for 1 year (assuming installation and cleaning procedures are followed).



## TRACK TO ENCLOSURE TOP CONFORMS TO CANOPY SHAPE



# DIVIDER ROLLS AWAY FOR QUICK STORAGE



MADE FROM DURABLE MARINE GRADE VINYL

Reach out to your local Distributor or Sales Representative

**Patent Pending**