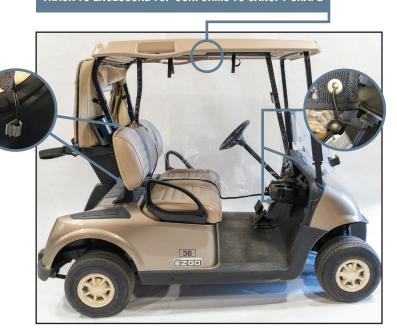

#### Made in the USA

- Available in (2) models, RXV & TXT both work with GPS and non GPS fitting allowance
- · Easy to install
- No drilling or cart degradation with installation
- · Constructed of marine grade vinyl
- · Rolls up neatly for storage or when not needed
- Conforms to canopy top

## TRACK TO ENCLOSURE TOP CONFORMS TO CANOPY SHAPE